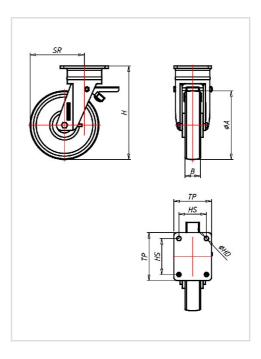

| Swivel castor with total lock Wheel- $\varnothing$ A x width B mm: 125x41 |                |
|---------------------------------------------------------------------------|----------------|
| Load Capacity kg:                                                         | 630            |
| Load capacity tested according to EN 12530 and EN 12527                   |                |
| Overall height H mm:                                                      | 177            |
| Dimension of top plate TP                                                 | 150x110        |
| mm:                                                                       |                |
| Hole spacing HS mm:                                                       | 105x80/121x59  |
| Hole-Ø HD mm:                                                             | 12,5           |
| Swivel radius SR mm:                                                      | 125            |
| Wheel bearing:                                                            | Roller bearing |
|                                                                           |                |