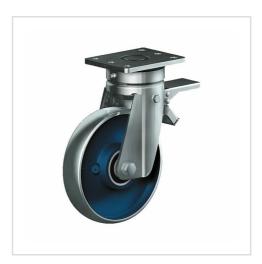

# Swivel castor with total lock QDT 125 CIB

## -30 °C - +80 °C

Casted iron wheel, painted, round machined tread

Pressed steel welded construction, with axial ball bearing and tapered roller bearing, dust protection ring, very strong integrated Kingpin, grease nipple, wheel axle with self-locking nut finish: zinc plated

| Swivel castor with total lock Wheel- $\varnothing$ A x width B mm: 125x41 |                |
|---------------------------------------------------------------------------|----------------|
| Load Capacity kg:                                                         | 630            |
| Load capacity tested according to EN 12530 and EN 12527                   |                |
| Overall height H mm:                                                      | 177            |
| Dimension of top plate TP                                                 | 150x110        |
| mm:                                                                       |                |
| Hole spacing HS mm:                                                       | 105x80/121x59  |
| Hole-Ø HD mm:                                                             | 12,5           |
| Swivel radius SR mm:                                                      | 125            |
| Wheel bearing:                                                            | Roller bearing |
|                                                                           |                |